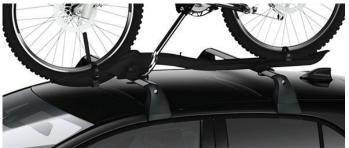

### COROLLA HATCHBACK ACTIVE PACK

€590.00

**ROOF BIKE HOLDER** 

Wheels fit into a moulded profile, allowing the bicycle to free stand in an upright position. This means you can use both hands when securing the wheels and the frame.