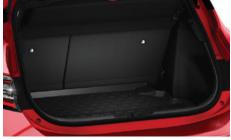

#### COROLLA HATCHBACK CARE PACK

€320.00

**BOOT LINER**Tailored to fit the boot of your vehicle and provide protection against dirt and spills.

**FRONT & REAR MUD GUARDS**Designed to minimise water, mud and stones spraying onto your car's body.