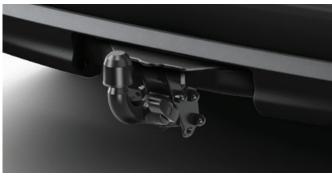

The towing hitch gives you ideal capacity to tow a trailer. It is designed for the Toyota Corolla Hatchback and has a tough anti-corrosion surface treatment