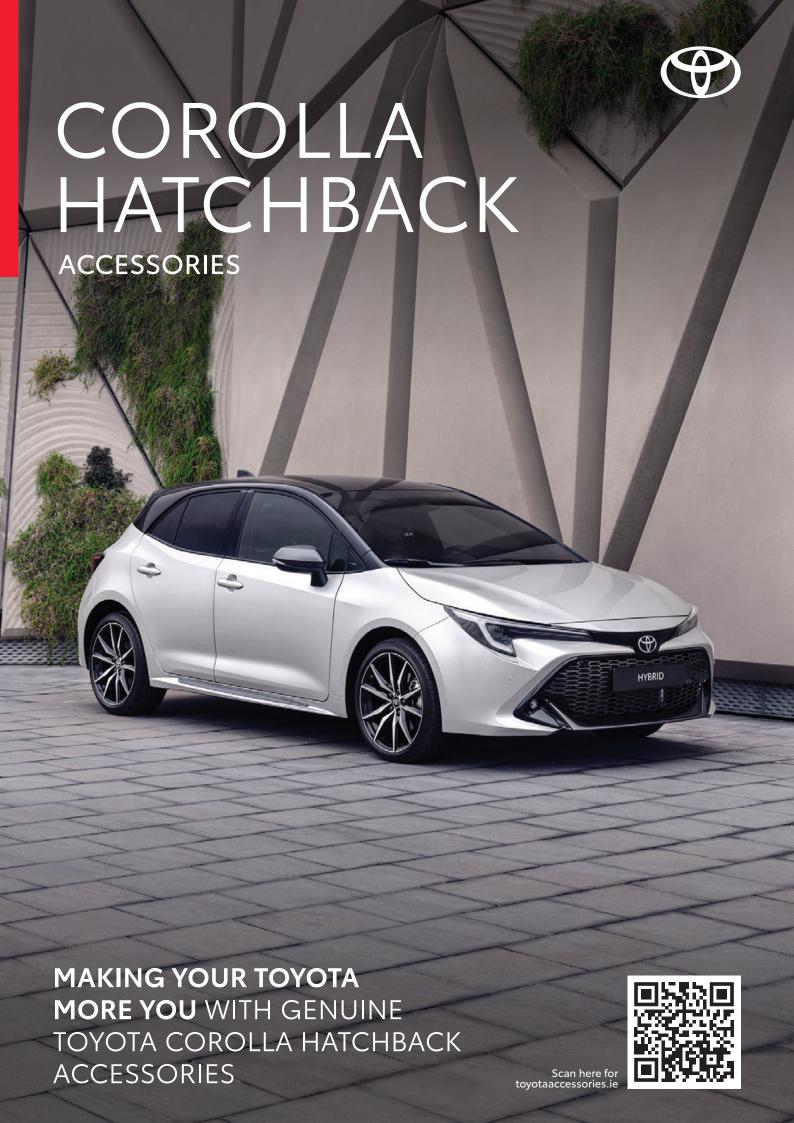

# COROLLA HATCHBACK PROTECTION PACK

€260.00

RUBBER FLOOR MATS (2 FRONT & 2 REAR) Genuine tailored fit rubber floor mats help protect your carpets against the very worst conditions.

REAR BUMPER PROTECTION PLATE