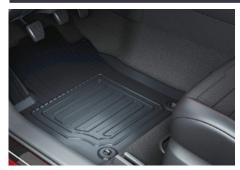

# COROLLA HATCHBACK PROTECTION PACK

€260.00

RUBBER FLOOR MATS (2 FRONT & 2 REAR) Genuine tailored fit rubber floor mats help protect your carpets against the very worst conditions.

REAR BUMPER PROTECTION PLATE