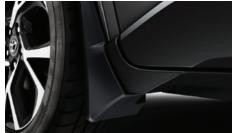

## COROLLA HATCHBACK COLOUR PACK (AVAILABLE IN RED OR BLACK)

€450.00

SIDE GARNISH
Contoured to integrate smoothly with the side of your car and create a powerful low profile appearance.

**REAR GARNISH**A smart finish to add an extra element of style to your car's boot.