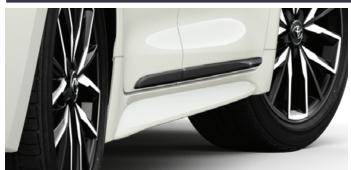

### COROLLA HATCHBACK STYLE PACK

€430.00

Contoured to integrate smoothly with the side of your car and create a powerful low profile appearance.

**ALUMINIUM SCUFF PLATES**Genuine scuff plates for the door sills create an immediate impression of style while also serving a very practical purpose of protecting the sill paintwork.