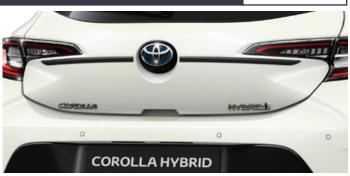

## COROLLA HATCHBACK COLOUR PACK (AVAILABLE IN RED OR BLACK)

€450.00

SIDE GARNISH
Contoured to integrate smoothly with the side of your car and create a powerful low profile appearance.

**REAR GARNISH**A smart finish to add an extra element of style to your car's boot.