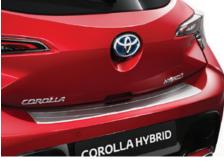

# COROLLA HATCHBACK PROTECTION PACK

€260.00

RUBBER FLOOR MATS (2 FRONT & 2 REAR) Genuine tailored fit rubber floor mats help protect your carpets against the very worst conditions.

REAR BUMPER PROTECTION PLATE

Designed to protect the rear bumper paintwork against scratching when sliding heavy or awkward loads into the boot. It is also particularly effective for guarding the paintwork of the boot area.

DOOR HANDLE PROTECTION FILM
The door handle protection film is tough transparent self-adhesive film that helps protect door paintwork against those small scrapes and scratches.