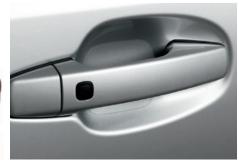

Designed to protect the rear bumper paintwork against scratching when sliding heavy or awkward loads into the boot. It is also particularly effective for guarding the paintwork of the boot area.

DOOR HANDLE PROTECTION FILM
The door handle protection film is tough transparent self-adhesive film that helps protect door paintwork against those small scrapes and scratches.