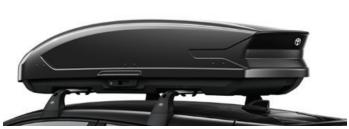

# COROLLA HATCHBACK HOLIDAY PACK

€1,300.00

TOYOTA ROOF BOX

Roof boxes fitted to your car will increase versatility and practicality. Roof boxes are the perfect solution for families going on holiday, looking for more space.