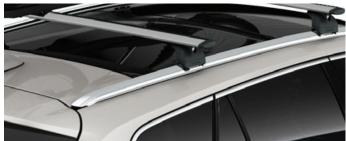

**ROOF RACK** 

A strong yet lightweight lockable design with wing shaped bars to reduce wind noise and streamlined clamp covers for a stylish finish. It is easy to install, use and store.

ROOF RACK

A strong yet lightweight lockable design with wing shaped bars to reduce wind noise and streamlined clamp covers for a stylish finish. It is easy to install, use and store.