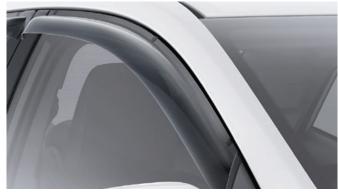

### FRONT WIND DEFLECTORS\*

€150.00

Wind deflectors are ideal if you like to drive with the windows open. They are custom designed to match the aerodynamic contours of your vehicle and work by diverting airflow to ensure that you and your passengers are not troubled by excessive wind movement and noise. \*Front and rear available for  $\pounds 210.00$ 