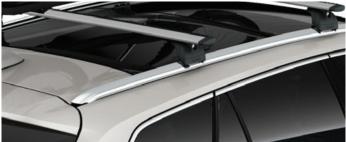

**ROOF RACK** 

A strong yet lightweight lockable design with wing shaped bars to reduce wind noise and streamlined clamp covers for a stylish finish. It is easy to install, use and store.

ROOF RACK

A strong yet lightweight lockable design with wing shaped bars to reduce wind noise and streamlined clamp covers for a stylish finish. It is easy to install, use and store.